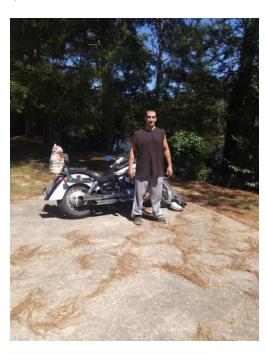

### Vehicle:

Subject last seen on S Choctaw Rd July 5, 2024 Bogalusa in:

- 2004 HONDA Series: CA Model: VT750
- VIN: JH2RC50324K010035
- Body Style: MC Vehicle Type: Motorcycle
- Colors: Black and Silver (May have been repainted white)
- Most Current Tag #: LAMC598145 Valid from: (03/17/2017 to 07/31/2024)

\*actual photo of subject and vehicle

Note: This workup does not include all available information on the individual. Any information utilized from this workup should be verified and the originating agency should be contacted to get permission before using it in your investigation. If you are looking for particular information on an individual and/or don't find what you are looking for within the attached workup, please contact us at (985) 839-3434.